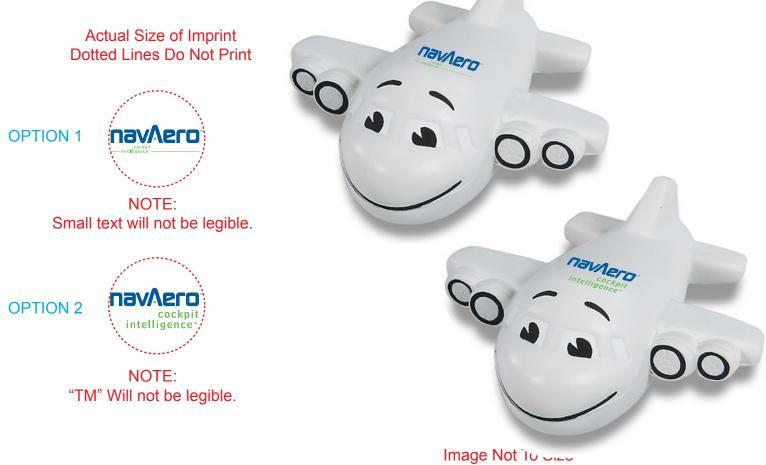

Order#:122241Product:Smiley AirplaneItem #:1097-100737Imprint Method:Pad Print on the Top of plane - Dark Blue 281 & Med Green 347

## PLEASE INDICATE OPTION 1 OR 2 IN COMMENT BOX AREA WHEN APPROVING.

For Reference Only