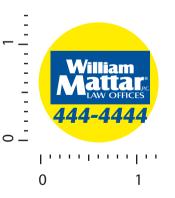

## Artwork shown @ 100% Dotted line is for FPO (FOR POSITION ONLY) to show imprint area