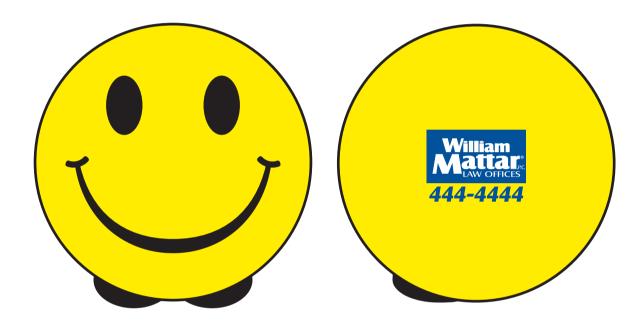

Order#: 122239 Product: Friendly Face Stress Ball Item #: 1097-103839 Imprint Method: Pad Print on the Back Side - Med Blue 287 & White

"for measurement only logo will be imprinted center position on item (see template layout)"

NOTE: TAGLINE WAS ENLARGED TO TO MEET PRINTING STANDARDS ",P.C." MAY FILL IN.