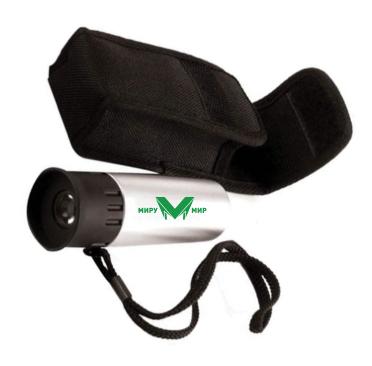

**Order#**: 122238

**Product:** Mono-Sight Monocular

Item #: 1091-105938

Imprint Method: Screen Printed on the Top - Green

Imprint area: 1.5W x .5H

Quantity: 25

Image Not To Size For Reference Only