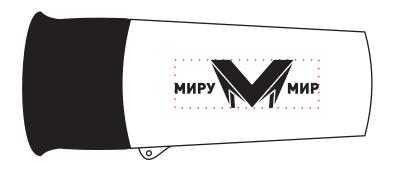

**Order#**: 122238

**Product:** Mono-Sight Monocular

Item #: 1091-105938

Imprint Method: Screen Printed on the Top - Green

Imprint area: 1.5W x .5H

Quantity: 25

Image Not To Size For Reference Only