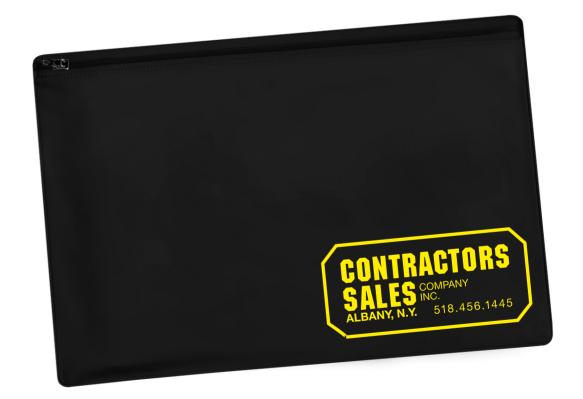

**Product**: Zippered Portfolio - Black

**Item #**: 1206-102772

Imprint Method: Hot Stamp on the Front, Hot Stamped - Pantone Yellow

Actual Size of Imprint **Dotted Lines Do Not Print** 

13 7/8" W x 8 3/8" H

**OPTION 2** 

Scaled down 50% for proofing

**OPTION 1** 

Scaled down 50% for proofing

CONTRACTORS **ALBANY, N.Y.** 518.456.1445