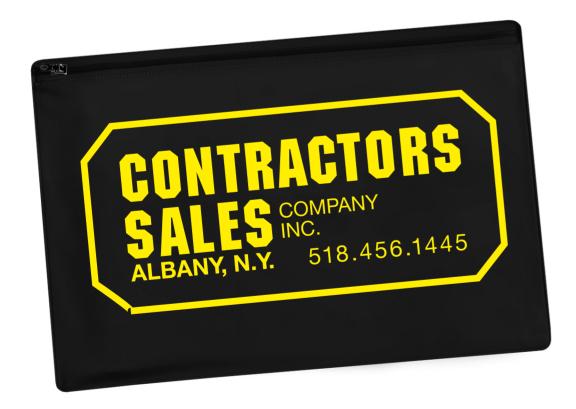

**Product**: Zippered Portfolio - Black

**Item #**: 1206-102772

Imprint Method: Hot Stamp on the Front, Hot Stamped - Pantone Yellow

Actual Size of Imprint **Dotted Lines Do Not Print** 

13 7/8" W x 8 3/8" H

**OPTION 2** 

Scaled down 50% for proofing

**OPTION 1** 

Scaled down 50% for proofing

CONTRACTORS **ALBANY, N.Y.** 518.456.1445