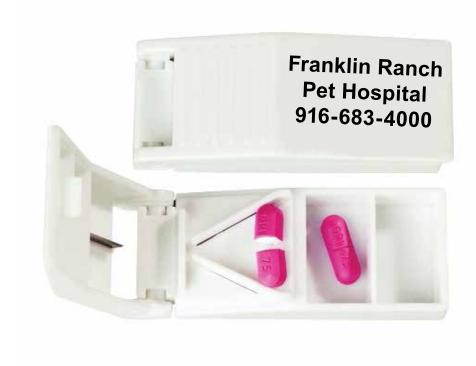

Order#: 122218
Product: Pill Cutter
Item #: 1092-101203

Imprint Method: Screen Print on the Cover Only - Black

Actual Size of Imprint
Dotted Lines Do Not Print

1-3/4" x 1"

Franklin Ranch Pet Hospital 916-683-4000