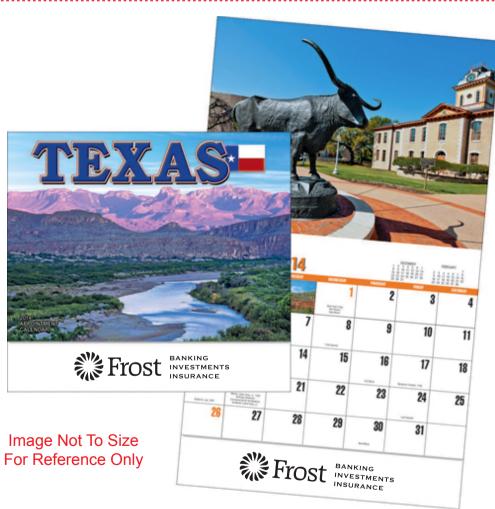

**CAREFULLY REVIEW THE ARTWORK ATTACHED.** 

Order#: 122213

**Product:** Texas State Calendar

Item #: 1295-105017

Imprint Method: Offset Print on the Drop Ad - Black

Actual Size of Imprint
Dotted Lines Do Not Print

10" x 1-5/8"