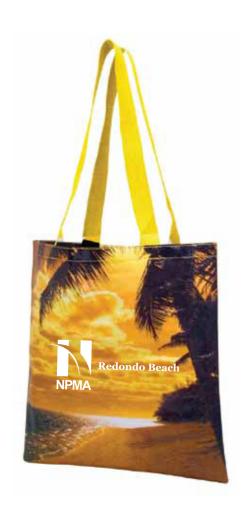

Order#: 122205

**Product:** PhotoGraFX<sup>™</sup> Fruity & Scapes PatternsTote - FLAT - Beach

**Item #**: 1039-107982

Imprint Method: Screen Print on the Front - White

Actual Size of Imprint
Dotted Lines Do Not Print

10"W x 5"H centered

## Redondo Beach