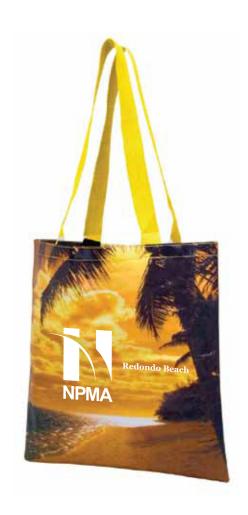

Order#: 122205

**Product**: PhotoGraFX<sup>™</sup> Fruity & Scapes PatternsTote - FLAT - Beach

**Item #**: 1039-107982

Imprint Method: Screen Print on the Front - White

Actual Size of Imprint
Dotted Lines Do Not Print

10"W x 5"H centered

Redondo Beach