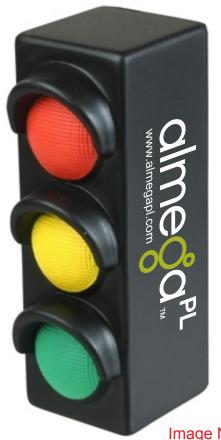

Order#: 122201

Product: Traffic Light Stress Ball - Black

Item #: 1008-102813

Imprint Method: Pad Print on the First Side - White & 383C

**Imprint Area** 

green means go.