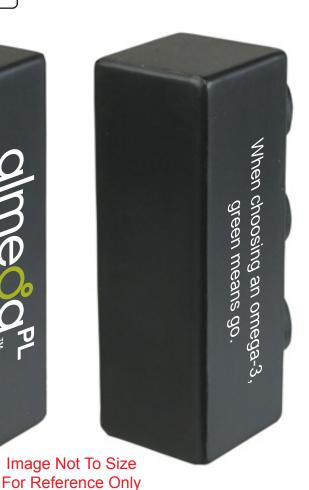

Order#: 122201

Product: Traffic Light Stress Ball - Black

Item #: 1008-102813

Imprint Method: Pad Print on the First Side - White & 383C

**Imprint Area** 

green means go.