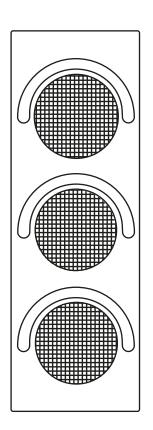

CAREFULLY REVIEW THE ARTWORK ATTACHED.

Order#: 122201

**Product:** Traffic Light Stress Ball - Black

Item #: 1008-102813

Imprint Method: Pad Print on the First Side - White & 383C