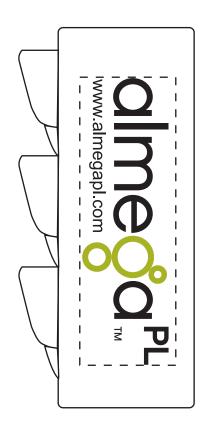

CAREFULLY REVIEW THE ARTWORK ATTACHED.

Order#: 122201

**Product:** Traffic Light Stress Ball - Black

Item #: 1008-102813

Imprint Method: Pad Print on the First Side - White & 383C