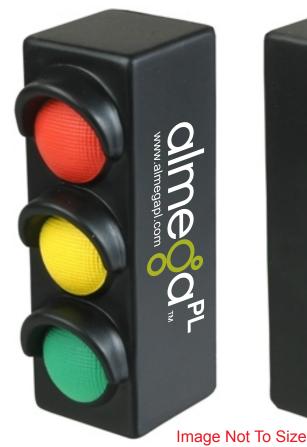

CAREFULLY REVIEW THE ARTWORK ATTACHED.

Order#: 122201

**Product:** Traffic Light Stress Ball - Black

Item #: 1008-102813

Imprint Method: Pad Print on the First Side - White & 383C