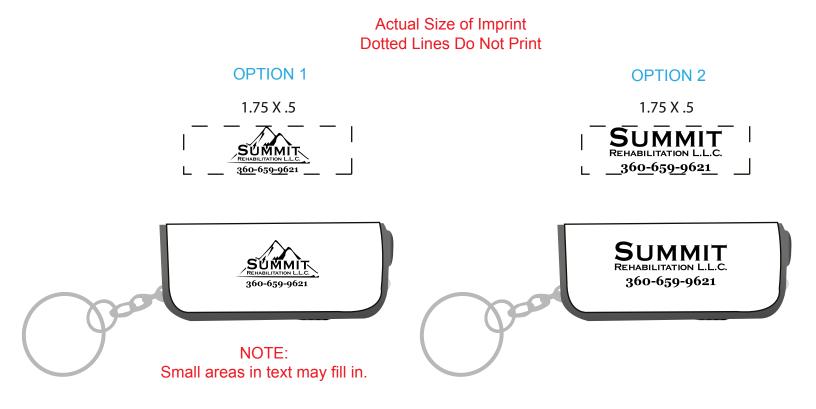

Order#: 122196 Product: Screwdriver Flashlight Key Chain Item #: 1008-304535 Imprint Method: Pad Print on the First Side - Black

## PLEASE INDICATE OPTION 1 OR 2 IN COMMENT BOX AREA WHEN APPROVING.