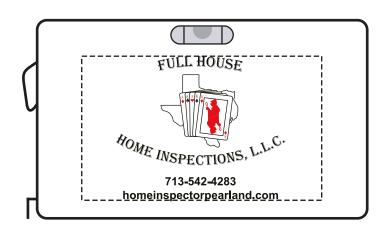

**Order#**: 122195

**Product:** Combination Level and Tape Measure

Item #: 1056-100301

Imprint Method: Pad print on the On Front - Black & Red 186

## Actual Size of Imprint Dotted Lines Do Not Print

2-1/2" x 1-1/2"

## SIDE 1

THE CARD DETAILS ARE WAY TOO SMALL AND WILL FILL IN OR DROP OUT. PLEASE ADVISE.