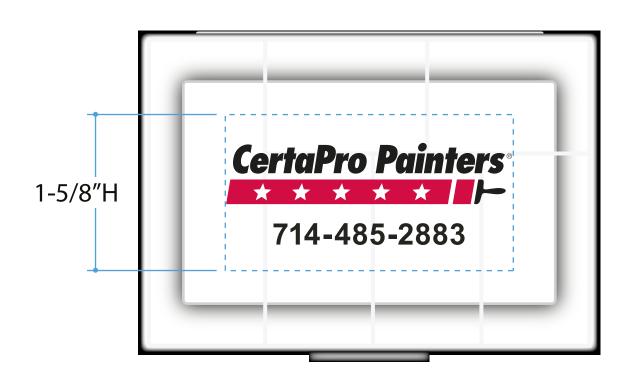

**Order#**: 122193

**Product:** Home Hardware Kit

Item #: 1215-102682

Imprint Method: Screen Print on the Lid - Black & Red 200

## \*\*\*IMPORTANT INFORMATION\*\*\* (PLEASE READ)

Please proof carefully for spelling errors, omissions, and layout accuracy. It is your responsibility to correct any errors. Garrett Specialties assumes no responsibility for errors after a proof has been authorized to print. Please note changes or revisions to your proof from your original instructions may cause revision in your ship date. Delays in paper proof approval also may require a change in your schedule ship dates. Occasionally, some fax machines may distort the image. Please pay close attention to numbers.

It is imperative that you view your e-proof and submit your approval and/or changes promptly to maintain your anticipated delivery date.

Please keep in mind that this virtual proof is not a printed sample of your artwork on our product. The size and placement of the artwork may vary from this proof when actually printed on the product. Carefully review the attached proof for verification of copy & layout.