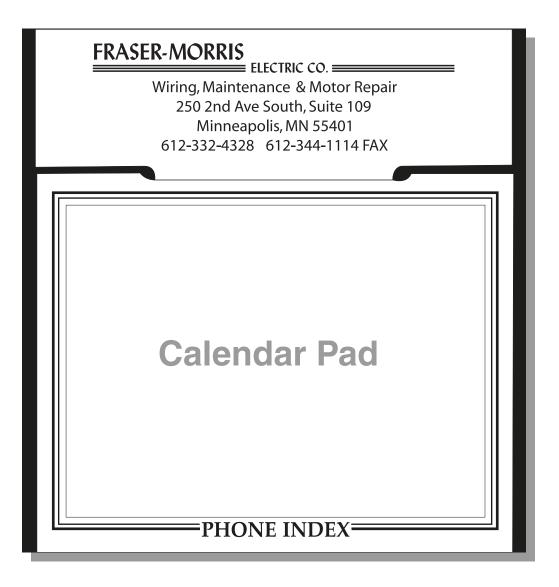

Order#: 122190 Product: Forest Desk Calendar Item #: 1221-301855 Imprint Method: Pad Print on the Top - Blue