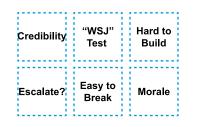

**CAREFULLY REVIEW THE ARTWORK ATTACHED.** 

Order#:122182Product:Mental Puzzle BlockItem #:1067-102298Imprint Method:Screen Print on the FRONT & BACK SIDE - White

## Actual Size of Imprint Dotted Lines Do Not Print .5" each square

### FRONT