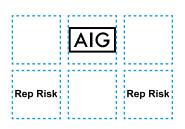

**CAREFULLY REVIEW THE ARTWORK ATTACHED.** 

Order#:122182Product:Mental Puzzle BlockItem #:1067-102298Imprint Method:Screen Print on the FRONT & BACK SIDE - White

## Actual Size of Imprint Dotted Lines Do Not Print .5" each square

#### BACK