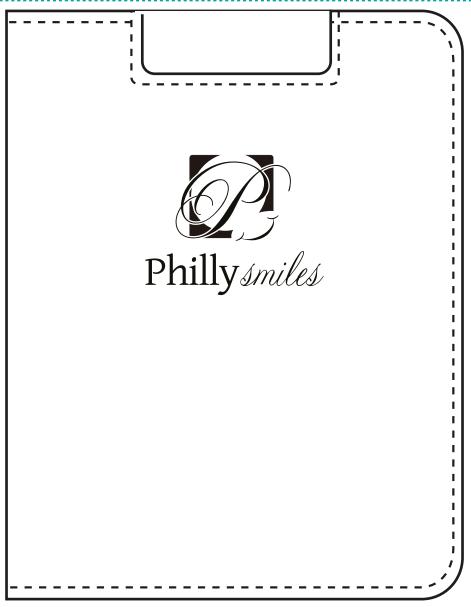

Order#: 122163
Product: Clip Folio
Item #: 1041-306926
Imprint Method: Debossed

Actual Size of Imprint
Dotted Lines Do Not Print

4" x 3"

IMAGE ABOVE IS SCALED TO 50% OF ACTUAL SIZE