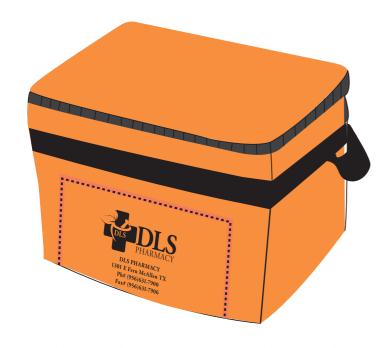

Order#: 122162

Product: Insulated Lunch Bag - Orange

**Item #**: 1097-301887

Imprint Method: HeatTransfer on the Front Pocket - BLACK

## Standard Imprint Area - 4"w x 2-3/4"h on front pocket

"for measurement only - logo will be imprinted center position on item (see template layout)"

Artwork shown @ 100%

Dotted line is for FPO (FOR POSITION ONLY) to show imprint area