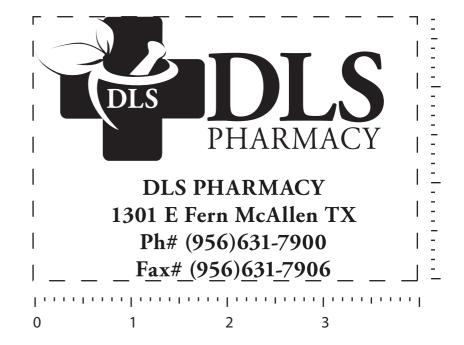

## IMPRINT COLOR CHANGED TO: BLACK

## Standard Imprint Area - 4"w x 2-3/4"h on front pocket

"for measurement only - logo will be imprinted center position on item (see template layout)"

Artwork shown @ 100%

Dotted line is for FPO (FOR POSITION ONLY) to show imprint area