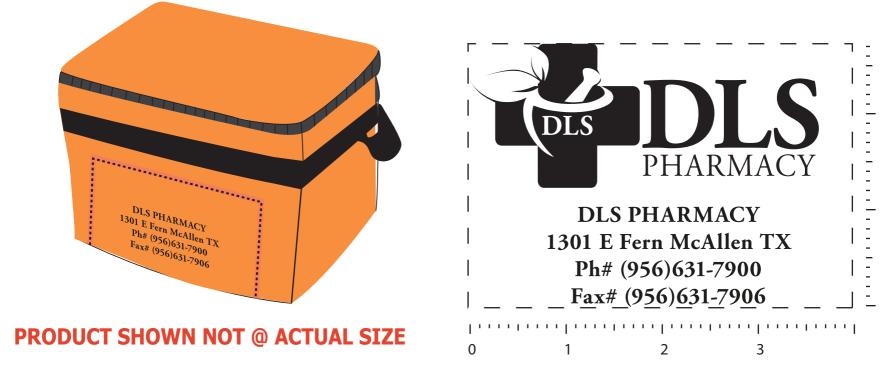

2 Split Rock Drive Suite 11, Cherry Hill, NJ 08003

Hours of Operation: 9:00 - 5:30 pm Eastern, M - F

Telephone: 1-856 424-4818 or 1-800 320-1510

Fax: 1-856 424-5269

REVISED 2 eProof

Order#: 122162 **Product:** Insulated Lunch Bag - Orange Item #: 1097-301887 Imprint Method: Heat Transfer on the Front Pocket - BLACK Customer Service E-mail: service@garrettspecialties.com

## Standard Imprint Area - 4"w x 2-3/4"h on front pocket

"for measurement only - logo will be imprinted center position on item (see template layout)" Artwork shown @ 100% Dotted line is for FPO (FOR POSITION ONLY) to show imprint area