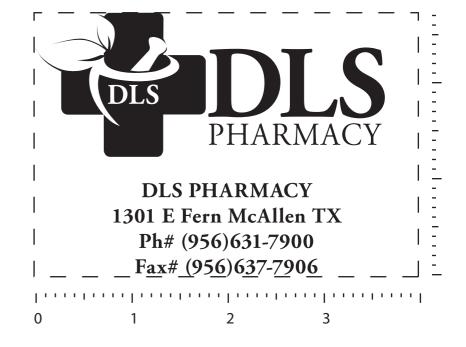

## Standard Imprint Area - 4"w x 2-3/4"h on front pocket

"for measurement only - logo will be imprinted center position on item (see template layout)"

Artwork shown @ 100%

Dotted line is for FPO (FOR POSITION ONLY) to show imprint area