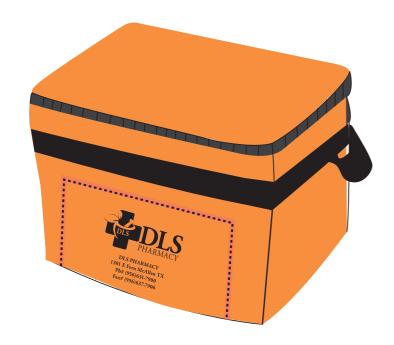

Order#: 122162

Product: Insulated Lunch Bag - Orange

**Item #**: 1097-301887

Imprint Method: HeatTransfer on the Front Pocket - BLACK

## IMPRINT COLOR CHANGED TO: BLACK