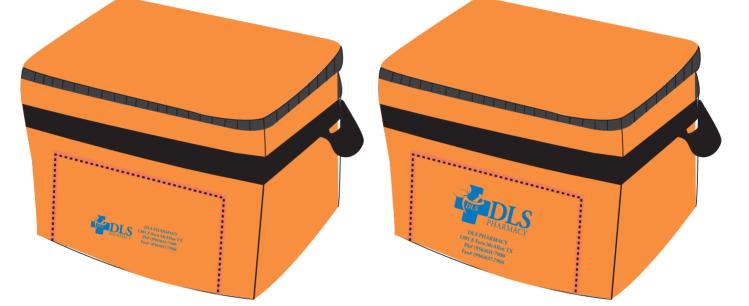

eProof

2 Split Rock Drive Suite 11, Cherry Hill, NJ 08003 Telephone: 1-856 424-4818 or 1-800 320-1510 Fax: 1-856 424-5269 Hours of Operation: 9:00 - 5:30 pm Eastern, M - F Customer Service E-mail: service@garrettspecialties.com Order#: 122162 Product: Insulated Lunch Bag - Orange Item #: 1097-301887 Imprint Method: Heat Transfer on the Front Pocket - PMS 300

## PLEASE INDICATE OPTION 1 OR 2 IN COMMENT BOX AREA WHEN APPROVING.

Standard Imprint Area - 4"w x 2-3/4"h on front pocket

**OPTION 1** 

OPTION 2 (SUGGESTED)

PRODUCT SHOWN NOT @ ACTUAL SIZE "DLS inside logo & Pharmacy" will not be legible. Please see suggested layout.