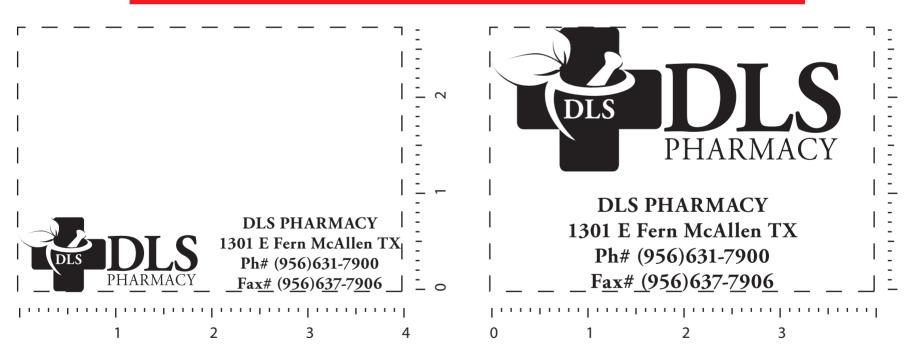

## PLEASE INDICATE OPTION 1 OR 2 IN COMMENT BOX AREA WHEN APPROVING.

Standard Imprint Area - 4"w x 2-3/4"h on front pocket

**OPTION 1** 

OPTION 2 (SUGGESTED)

PRODUCT SHOWN NOT @ ACTUAL SIZE "DLS inside logo & Pharmacy" will not be legible. Please see suggested layout.

"for measurement only - logo will be imprinted center position on item (see template layout)" Artwork shown @ 100% Dotted line is for FPO (FOR POSITION ONLY) to show imprint area