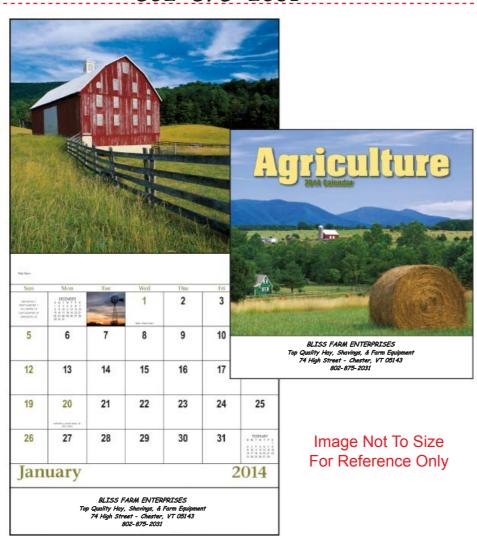

**Order#**: 122153

**Product:** Agriculture Wall Calendar

**Item #**: 1146-103084

Imprint Method: Offset Printing on the Drop Ad Below Pad - Black

Actual Size of Imprint
Dotted Lines Do Not Print

9"w x 1-1/4"h

## BLISS FARM ENTERPRISES

Top Quality Hay, Shavings, & Farm Equipment 74 High Street - Chester, VT 05143 802-875-2031