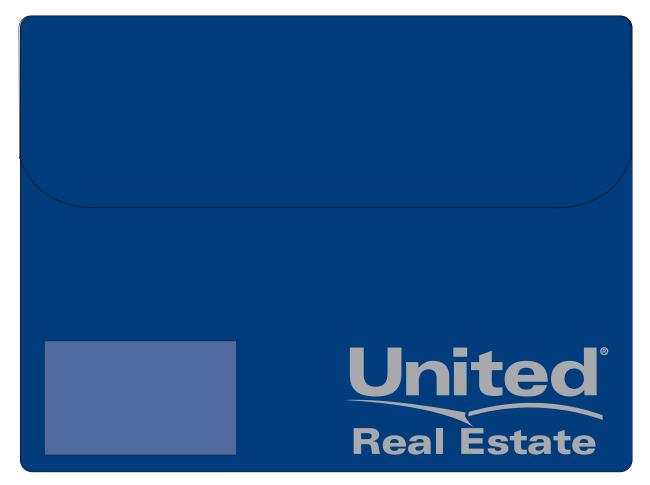

**Order#**: 122151

**Product:** Junior Portfolio - Navy

**Item #**: 1206-102771

Imprint Method: Screen Print on the Below Flap - Silver 877

50% of actual size

size W:5.5 in H:2.2376 in