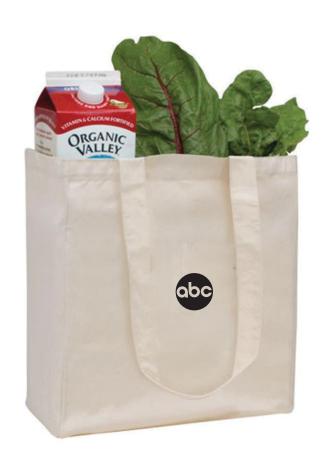

Order#: 122147

**Product**: V Natural Organic Grocery Tote

Item #: 1039-308675

Imprint Method: Screen Print

**ART AT 100%** 

SIZE OF ART @ 100%: \_\_\_\_\_\_\_ WIDE by \_\_\_\_\_\_\_ HIGH

NOTE: ART/COPY is shown actual size unless otherwise noted.