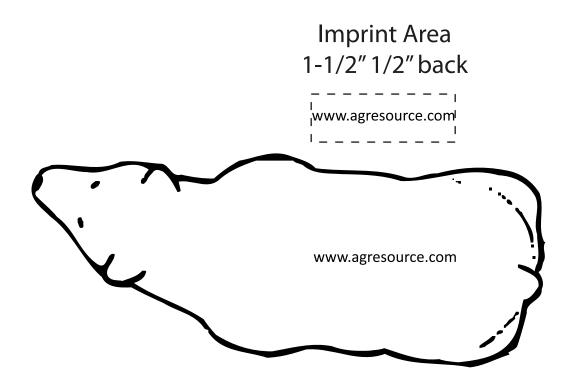

Order#: 122144 Product: Grizzly Bear Stress Ball Item #: 1008-100982 Imprint Method: Pad Print on the Back Side - Orange 021