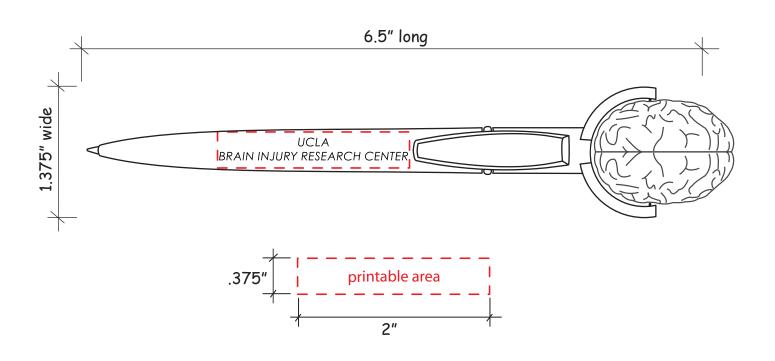

Order#: 122140

Product: Stressball Pen - Brain Squeezie Top Pen

Item #: 1364-307836

Imprint Method: Screen Print on the Barrel - Reflex Blue

## \*\*\*IMPORTANT INFORMATION\*\*\* (PLEASE READ)

Please proof carefully for spelling errors, omissions, and layout accuracy. It is your responsibility to correct any errors. Garrett Specialties assumes no responsibility for errors after a proof has been authorized to print. Please note changes or revisions to your proof from your original instructions may cause revision in your ship date. Delays in paper proof approval also may require a change in your schedule ship dates. Occasionally, some fax machines may distort the image. Please pay close attention to numbers.