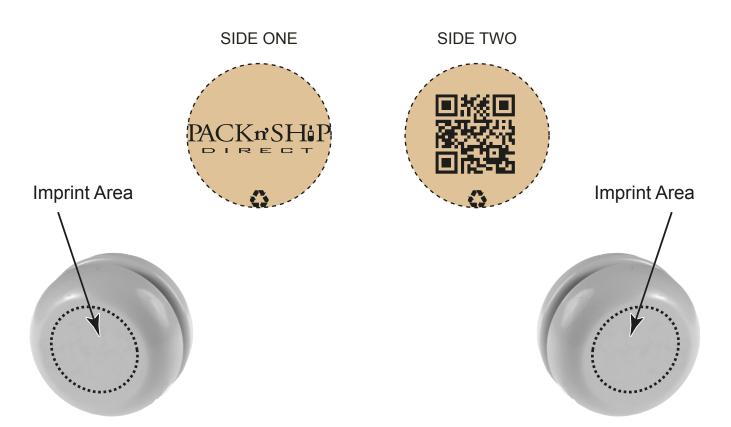

Order#: 122139 Product: Classic Yo Yo - Recycled - Eco Tan Item #: 1116-303634 Imprint Method: Pad Print on the Front & Back Side - Black

> Template Shown at 100% Border Does Not Print Imprint Area: 1 1/2" Diameter

NOTE: Artwork was sized to fit our imprint area. Industry standard allows 1/16" movement in any direction