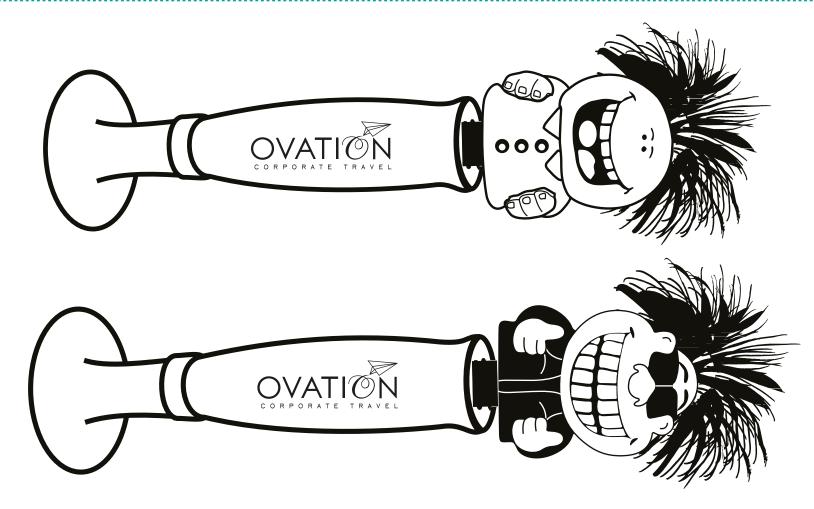

Order#: 122136 Product: Laughing Pen - Orange Item #: 1070-309715 Imprint Method: Pad Print on the Barrel - Front - Black

Imprint Area :1-7/8" x 1/2" Imprint Color : BLACK Item Color : ORANGE Quantity : 50 Imprint Area : 1-7/8" x 1/2" Imprint Color : BLACK Item Color : AQUA Quantity : 50