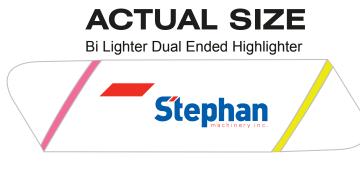

Order#: 122133 Product: Bi-Lighter Dual-Ended Highlighter Item #: 1008-305149 Imprint Method: Pad Print on the Top - Blue 286 & Red 485

NOTE: SMALL TEXT MAY NOT BE LEGIBLE. 200% Stephan machinery inc.

Enlarged for Clarity