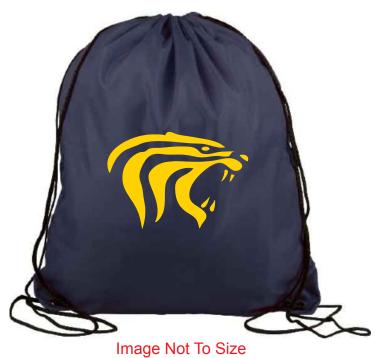

**Order#**: 122129

**Product:** 15" x 18" Drawstring Back Pack Bag - Navy

Item #: 1116-108426

Imprint Method: Silkscreen on the Front - PMS 116C

Actual Size of Imprint **Dotted Lines Do Not Print** 10" W x 10" H

For Reference Only