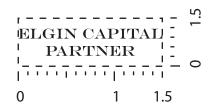

**Order#**: 122123

**Product:** Rosewood Wine Set with Wine Pourer

**Item #**: 1097-306275

**Imprint Method**: Laser Engraved on the Brass Plate

Artwork shown @ 100%

Dotted line is for FPO (FOR POSITION ONLY)

to show imprint area