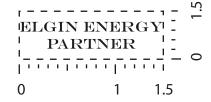

**Order#**: 122123

**Product:** Rosewood Wine Set with Wine Pourer

**Item #**: 1097-306275

**Imprint Method**: Laser Engraved on the Brass Plate

Artwork shown @ 100%

Dotted line is for FPO (FOR POSITION ONLY)
to show imprint area