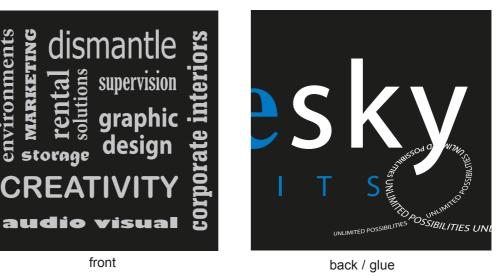

## **PLEASE INDICATE OPTION 1 OR 2** IN COMMENT BOX AREA WHEN APPROVING.

environments

## **OPTION 1**

| storage design<br>CREATIVITY<br>audio visual |
|----------------------------------------------|
|                                              |

prints all 4 sides

**OPTION 2** 

right

30%k