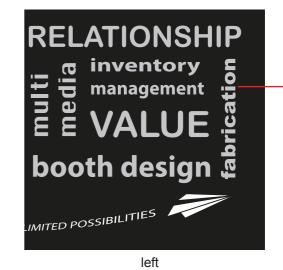

## **OPTION 1**

| storage design<br>CREATIVITY<br>audio visual |
|----------------------------------------------|
|                                              |

prints all 4 sides

**OPTION 2** 

right

30%k