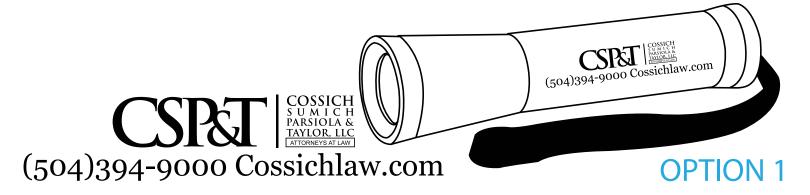

Customer Service E-mail: service@garrettspecialties.com

Actual Size of Imprint **Dotted Lines Do Not Print** 1-3/4"W x 3/8"H

**OPTION 1** 

**Order#**: 122122

**Product:** Marshall LED Flashlight - Black

Item #: 1101-309232

Imprint Method: Screen Print on the Front - White

**OPTION 2** 

## PLEASE INDICATE OPTION 1 OR 2 IN COMMENT BOX AREA WHEN APPROVING.

\*\* PLEASE NOTE: THE READABILITY OF SMALL LETTERING IS VERY LIMITED. IN OPTION 1 THE DETAIL WILL FILL IN DURING THE LASER ENGRAVING PROCESS. WE ARE NOT RESPONSIBLE IF IT IS UNREADABLE. PLEASE ADVISE ...