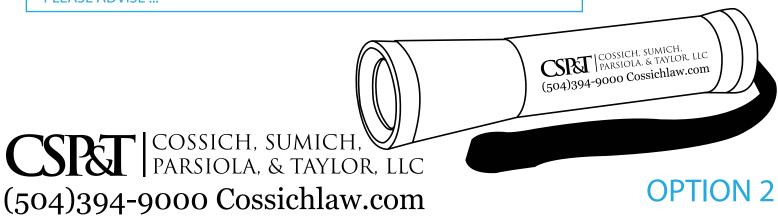

Customer Service E-mail: service@garrettspecialties.com

Actual Size of Imprint **Dotted Lines Do Not Print** 1-3/4"W x 3/8"H

**OPTION 1** 

**Order#**: 122122

**Product:** Marshall LED Flashlight - Black

Item #: 1101-309232

Imprint Method: Screen Print on the Front - White

**OPTION 2** 

## PLEASE INDICATE OPTION 1 OR 2 IN COMMENT BOX AREA WHEN APPROVING.

\*\* PLEASE NOTE: THE READABILITY OF SMALL LETTERING IS VERY LIMITED. IN OPTION 1 THE DETAIL WILL FILL IN DURING THE LASER ENGRAVING PROCESS. WE ARE NOT RESPONSIBLE IF IT IS UNREADABLE. PLEASE ADVISE ...