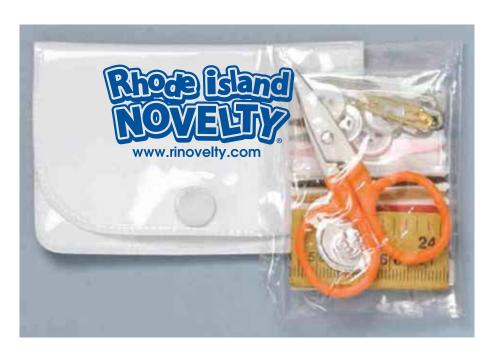

Order#: 122111

**Product:** Sewing Kit in Vinyl Case

Item #: 1092-302451

Imprint Method: Screen Print on the On Flap - Blue 287

Actual Size of Imprint
Dotted Lines Do Not Print

2-1/2" x 1"