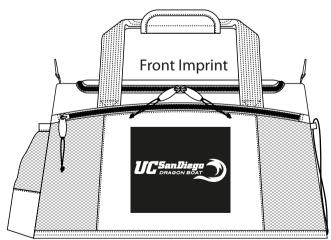

Ad Area: 6 x 5 Screen Printed

Minimum Pt. Size: 10 pt.

Minimum Line Wt: 1.5 pos/2 neg

Halftones Not Available

**Order#**: 122110

Product: Team Bag - Black **Item #**: 1135-105594

Imprint Method: Screen Printed on the Front - White