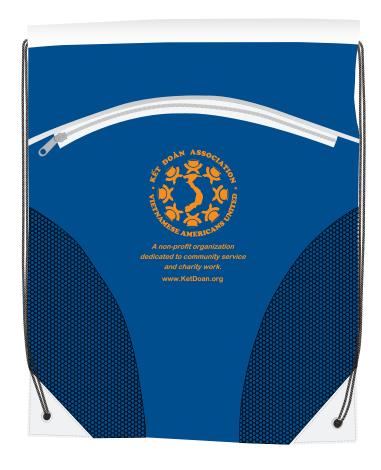

**Order#:** 122108

**Product:** Cyclone Mesh Pocket Drawstring Backpack - Blue

**Item #**: 1008-304482

Imprint Method: Screen Print on the Front Side (One Color Only) - Orange 021

## Disclaimer: Imprint color is based off our Stock Orange (PMS 021 C)

Actual Size of Imprint
Dotted Lines Do Not Print

5.5" x 6"

Cyclone Mesh Curve Drawstring Backpack 25% For Viewing Front

A non-profit organization dedicated to community service and charity work.

www.KetDoan.org