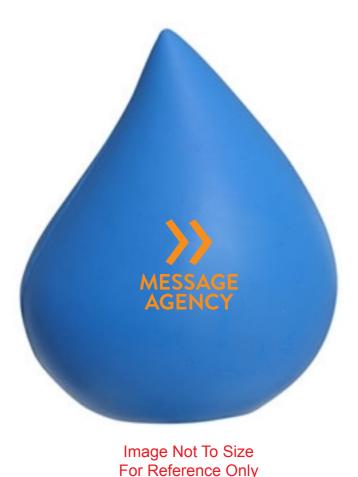

Product: Droplet Stress Ball - Blue

Item #: 1008-100760

Imprint Method: Pad Print on the First Side - Orange 021

#### **OPTION 2**

Imprint Area: 1-1/4" x 1-1/4" Dia.

\*\*\*IMPORTANT INFORMATION\*\*\* (PLEASE READ)

Please proof carefully for spelling errors, omissions, and layout accuracy. It is your responsibility to correct any errors. Garrett Specialties assumes no responsibility for errors after a proof has been authorized to print. Please note changes or revisions to your proof from your original instructions may cause revision in your ship date. Delays in paper proof approval also may require a change in your schedule ship dates. Occasionally, some fax machines may distort the image. Please pay