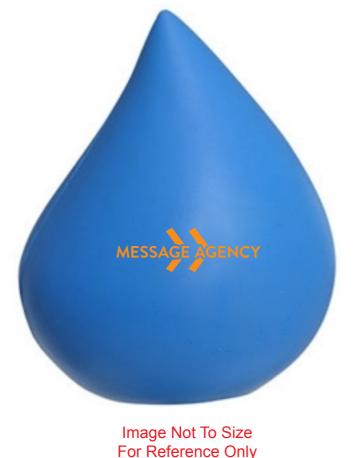

Product: Droplet Stress Ball - Blue

Item #: 1008-100760

Imprint Method: Pad Print on the First Side - Orange 021

#### **OPTION 1**

Imprint Area: 1-1/4" x 1-1/4" Dia.