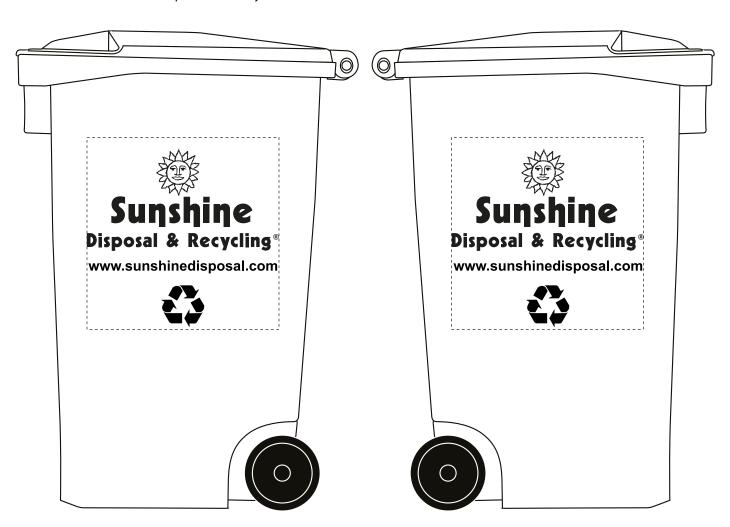

Order#: 122081

**Product:** Recycling Can - Blue

Item #: 1064-306031

Imprint Method: Pad Print on Side 1 & 2 - Process Yellow

IMPRINT The imprint window size is 2 "x 2 ONE COLOR" and 2" diameter for 2-4 COLOR is represented by dotted lines.