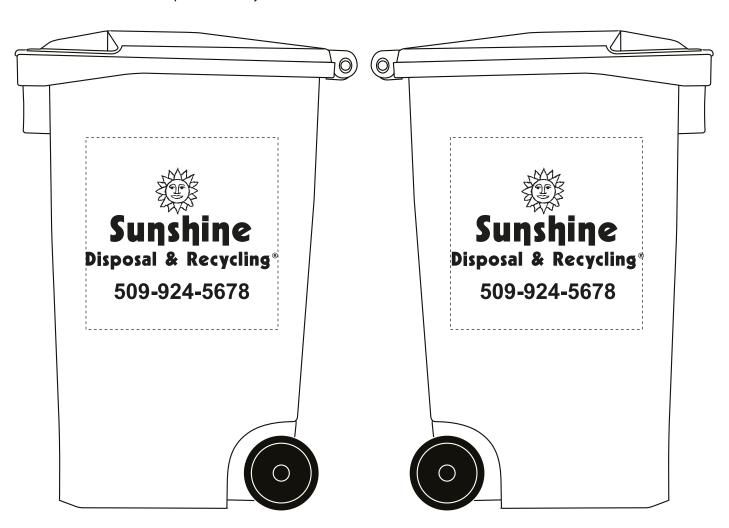

Order#: 122081

**Product:** Recycling Can - Blue

Item #: 1064-306031

Imprint Method: Pad Print on Side 1 & 2 - Process Yellow

The imprint window size is 2 " x 2 ONE COLOR " and 2" diameter for 2-4 COLOR **IMPRINT** is represented by dotted lines.