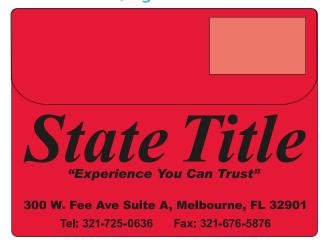

## PLEASE INDICATE WHICH LAYOUT (A,B, or C) IN COMMENT BOX AREA WHEN APPROVING.

a) center

25% of actual size

b) left corner

## c) right corner