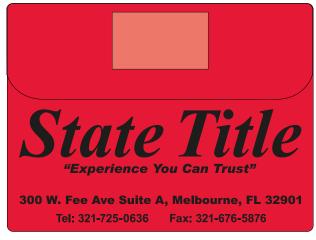

## PLEASE INDICATE WHICH LAYOUT (A,B, or C) IN COMMENT BOX AREA WHEN APPROVING.

a) center

25% of actual size

b) left corner