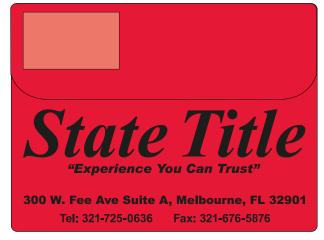

## PLEASE INDICATE WHICH LAYOUT (A,B, or C) IN COMMENT BOX AREA WHEN APPROVING.

a) center

25% of actual size

b) left corner