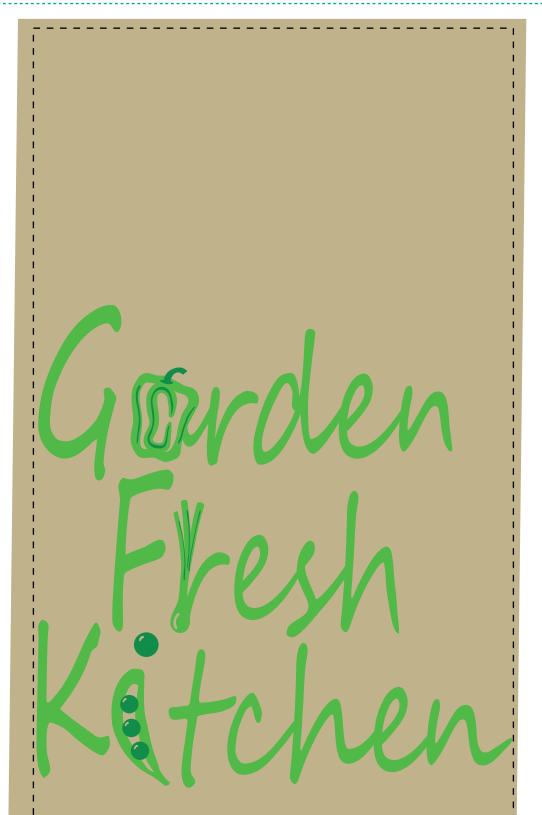

eProof

Order#: 122073 Product: Zippered Insulated GroceryTote Bag - Tan Item #: 1135-107671 Imprint Method: HeatTransfer on the Front - Forest Green 341 & PMS 375

Ad Area: 5 x 10 Heat Transfer Minimum Point Size: 10 pt. Minimum Line Weight: 1.5 pos/2 neg Halftones NOT Available