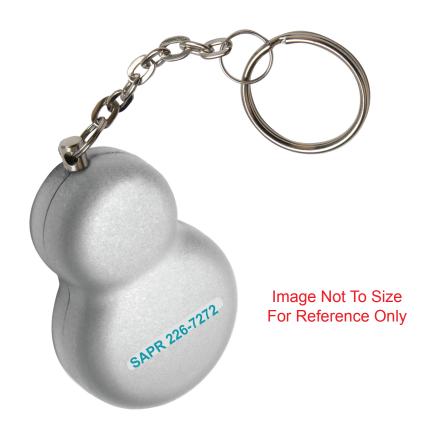

**Order#**: 122072

**Product:** Personal Alarm Keychain - Silver

Item #: 1112-303378

Imprint Method: Pad Print on the Top - Teal 320

Item Size: 3" x 1 1/2" x 1/2"

Actual Size of Imprint
Dotted Lines Do Not Print