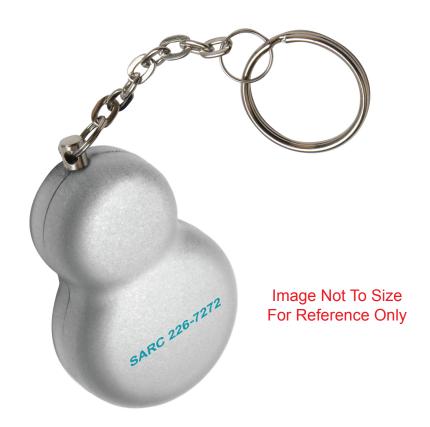

**Order#**: 122072

**Product:** Personal Alarm Keychain - Silver

Item #: 1112-303378

Imprint Method: Pad Print on the Top - Teal 320

Item Size: 3" x 1 1/2" x 1/2"

Actual Size of Imprint
Dotted Lines Do Not Print