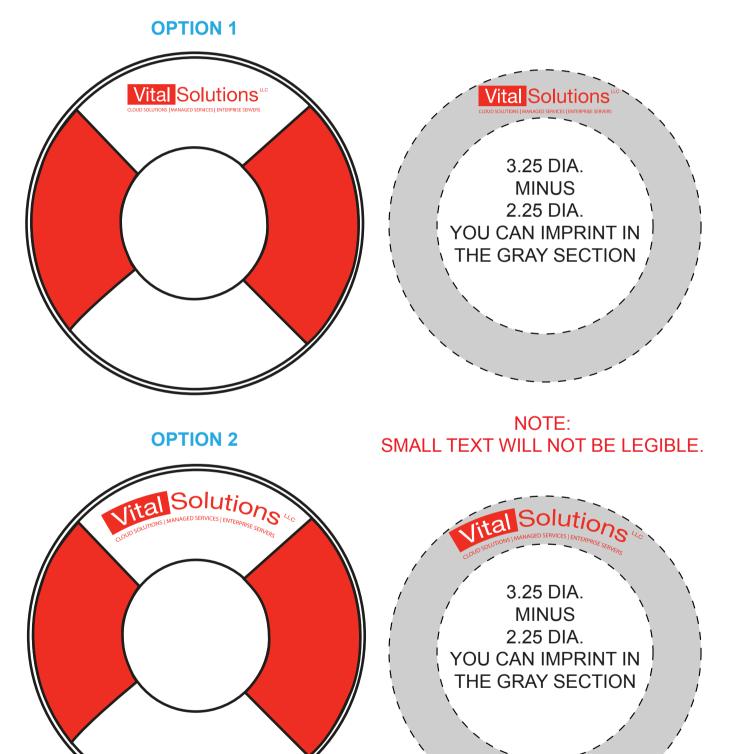

Order#: 122069 Product: Life Preserver Stress Ball Item #: 1008-105471 Imprint Method: Pad Print on the First Side (Top White Panel) - Red 485

## PLEASE INDICATE OPTION 1 OR 2 IN COMMENT BOX AREA WHEN APPROVING.