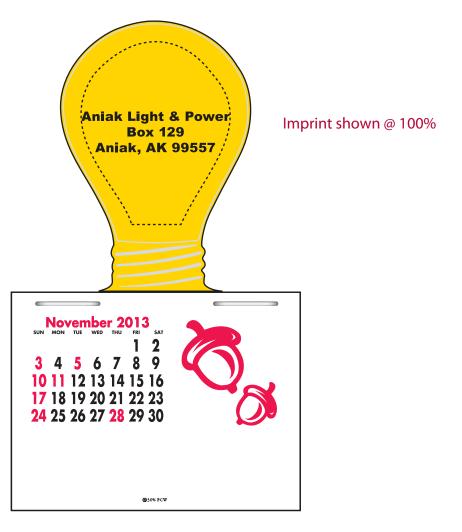

Order#: 122067 Product: Press-N-Stick<sup>™</sup> - Light Bulb Deboss Calendar Item #: 1039-303190 Imprint Method: Hot Stamp on the Top - Black

Gray represents deboss.

Black dotted box represents the art area. It does not print.