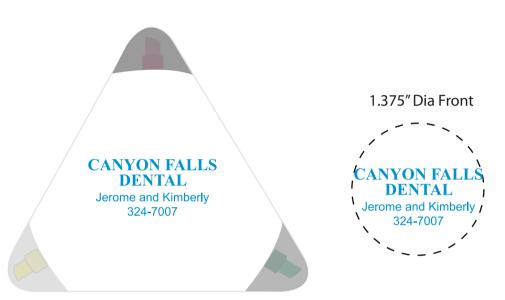

**CAREFULLY REVIEW THE ARTWORK ATTACHED.** 

Order#: 122063 Product: MiniTri Highlighter Item #: 1008-307220 Imprint Method: Screen Print on the Top - Process Blue

"DENTAL" IS IN THE SAME FONT AS "CANYON FALLS" I HAVE ENLARGED THE SIZE OF "DENTAL"

## **CANYON FALLS** DENTAL Jerome and Kimberly 324-7007