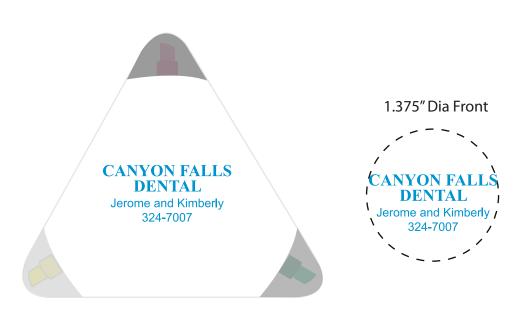

CAREFULLY REVIEW THE ARTWORK ATTACHED.

Order#: 122063

Product: MiniTri Highlighter
Item #: 1008-307220

Imprint Method: Screen Print on the Top - Process Blue

## "DENTAL" IS IN THE SAME FONT AS "CANYON FALLS" I HAVE ENLARGED THE SIZE OF "DENTAL"

PDF documents can distort smaller text due to the inability to display images smaller than 1 pixel in size. "L's" and "I's" when small in size appear to be bold or larger because the pdf will enlarge it to 1 pixel so that it can be viewed. For your assurance your text will print in proportion.