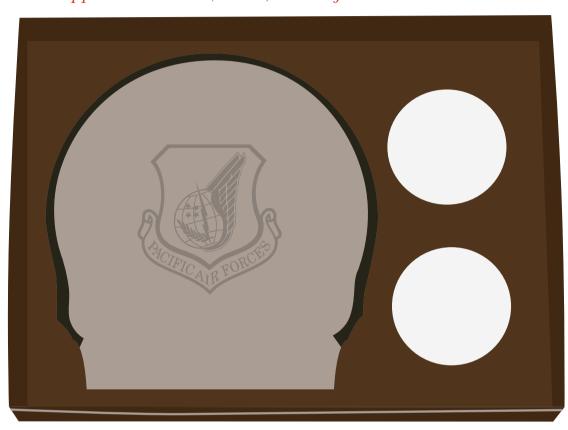

**Order#**: 122057

**Product:** The 19th Hole Golf Set

**Item #**: 1097-305151

Imprint Method: Debossed on the On Cup

"Black portions of logo will deboss (depress) and white portions will appear as emboss (raised) areas of the leather substrate."

## PLEASE CONFIRM ARTWORK PLACEMENT ON BOX.