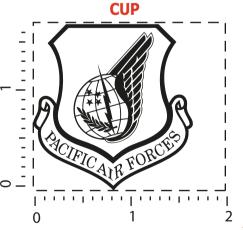

**Order#**: 122057

**Product:** The 19th Hole Golf Set

**Item #**: 1097-305151

Imprint Method: Debossed on the On Cup

"Black portions of logo will deboss (depress) and white portions will appear as emboss (raised) areas of the leather substrate."

## **PRODUCT & ARTWORK SHOWN NOT ACTUAL SIZE**

"for measurement only logo will be imprinted center position on item (see template layout)"

Artwork shown @ 100% **Dotted line is for FPO (FOR POSITION ONLY)** to show imprint area