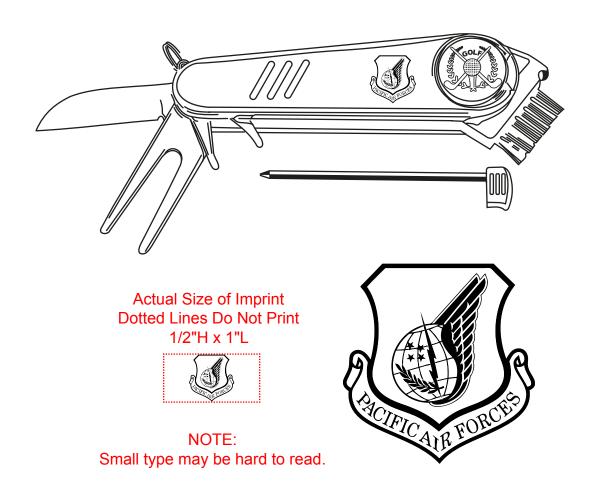

**Order#**: 122057

Product: Executive Golf Tool Item #: 1032-102820

Imprint Method: Laser Engraved on the Side with Ball Marker

## \*\*\*IMPORTANT INFORMATION\*\*\* (PLEASE READ)

Please proof carefully for spelling errors, omissions, and layout accuracy. It is your responsibility to correct any errors. Garrett Specialties assumes no responsibility for errors after a proof has been authorized to print. Please note changes or revisions to your proof from your original instructions may cause revision in your ship date. Delays in paper proof approval also may require a change in your schedule ship dates. Occasionally, some fax machines may distort the image. Please pay close attention to numbers.

It is imperative that you view your e-proof and submit your approval and/or changes promptly to maintain your anticipated delivery date.

Please keep in mind that this virtual proof is not a printed sample of your artwork on our product. The size and placement of the artwork may vary from this proof when actually printed on the product. Carefully review the attached proof for verification of copy & layout.