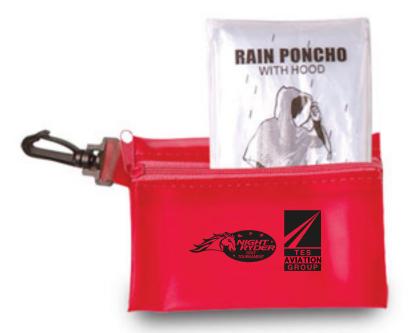

CAREFULLY REVIEW THE ARTWORK ATTACHED.

**Order#**: 122056

**Product:** Rain Poncho in Zipper Tote - Red

Item #: 1056-307555

Imprint Method: Screen Print on the Front of Tote - Black

Actual Size of Imprint **Dotted Lines Do Not Print** 

3-1/2" x 1-1/2"

NOTE: Small areas in art may fill in when printed.

Image Not To Size For Reference Only